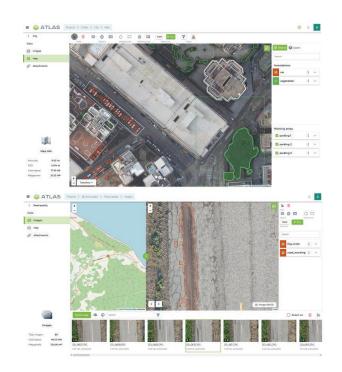

#### **TIMELY CONSTRUCTION REPORTING**

and no more manual routine in UAV data analysis and report generation! Share reports with your contractors and stakeholders without delays on the day of surveying.

# IMPROVE TEAMWORK AND COORDINATION

within your team of co-workers and subcontractors. Share data in one click as direct links accessible from mobile (iOS/Android) and desktop. Increase situational awareness of all project stakeholders using very simple and visual reporting.

#### **WASTE MANAGEMENT**

Track the location of different wastes generated during the construction process. Tires, old pallets, broken vehicles and other - all these things can be counted and segmented.

## **INSPECT ASPHALT AND CONCRETE SURFACES FOR DAMAGES**

Detect cracks and scratches on concrete and asphalt surfaces on both - raw imagery and orthomosaics. Resulting reports can be used by repair & maintenance teams to pinpoint defect locations and estimate required materials and human resources.

#### **ELEVATION MAPPING**

ATLAS provides tools to clean DSM from artificial objects, making elevation profiles, volume and slope measurements more accurate.