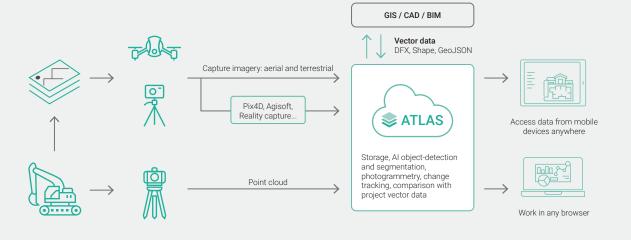

## **WORKFLOW**

## **SUPPORTED INPUT DATA**

PNG, JPEG, GeoTiff, DXF, KML, LAS

## **GENERATED OUTPUT DATA**

GeoTiff, GeoJSON, Shape, CSV, DXF, PDF