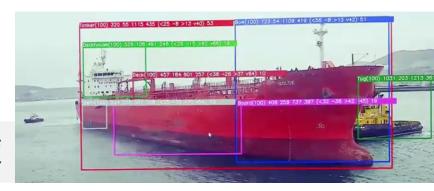

# MOORINET

Vessel Mooring and berth monitoring system **MOORINET** significantly improves the safety of mooring operations for any size of the ship, using the latest Al and machine learning algorithms for predicting velocity and position for always moving vessel.

Berth plan optimization

Remotely controlled mooring

Reducing human error

Reducing influence of metocean conditions, increasing window of operation at the berth

Minimize the need for berth infrastructure upgrades