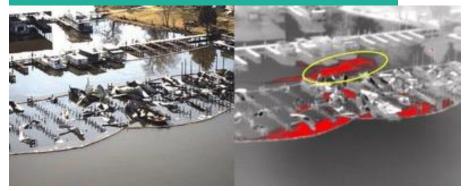

# OIL & DIESEL SPILL DETECTION

SEES OIL IN REAL-TIME

Oil can be detected on the water and on the beaches

Detects both oil and diesel

Day and night detection in real time

Rough and calm waters

Lightweight sensors (from 300 grams only)

Stationary, drone and handheld options

### Boat berth disaster and sunken boat location

Diesel in a technical pool