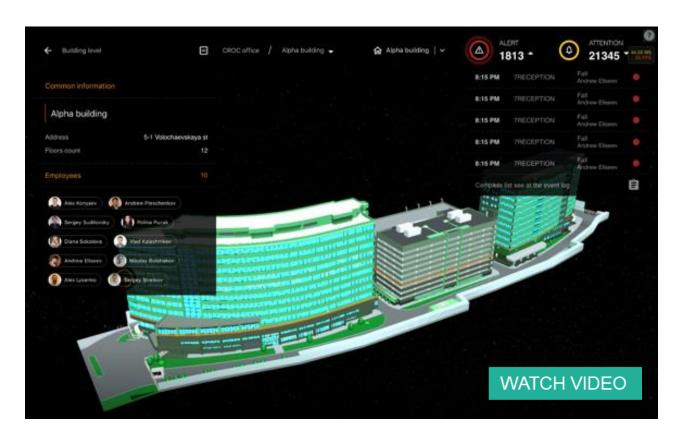

# DIGITAL WORKER PLATFORM

Identify deviations from standards and unproductive personnel

Automate the process of work monitoring and compliance with labor protection rules

Respond quickly to injuries, violations and other incidents

# DIGITAL WORKER PLATFORM

Incident tracking on 3D map

Integration with video analytics

Position tracking and logging

Business rules processor

Devices and software adapters

### Web Client application:

3D maps
Real time personnel movements
Events registration and alerting
Admin web interface