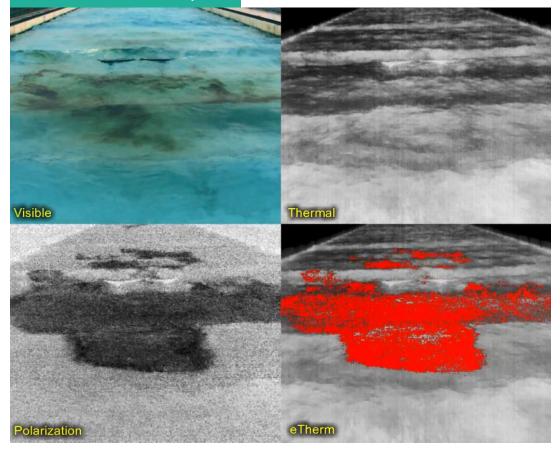

# OIL & DIESEL SPILL DETECTION

SEES OIL IN REAL-TIME

Oil can be detected on the water and on the beaches

Detects both oil and diesel

Day and night detection in real time

Rough and calm waters

Lightweight sensors (from 300 grams only)

Stationary, drone and handheld options

### Boat berth disaster and sunken boat location

Diesel in a technical pool