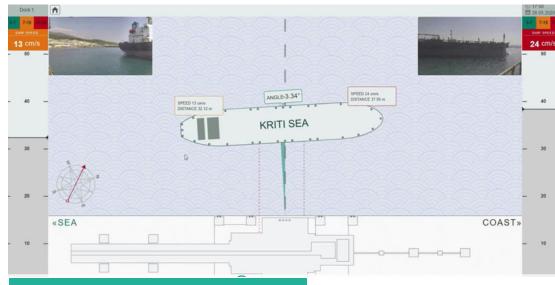

# MOORINET

Vessel Mooring and berth monitoring system **MOORINET** significantly improves the safety of mooring operations for any size of the ship, using the latest Al and machine learning algorithms for predicting velocity and position for always moving vessel.

Berth plan optimization

Remotely controlled mooring

Reducing human error

Reducing influence of metocean conditions, increasing window of operation at the berth

Minimize the need for berth infrastructure upgrades

**WATCH VIDEO** 

The technology dramatically improves safety and operational efficiency

Control the process, make it safer