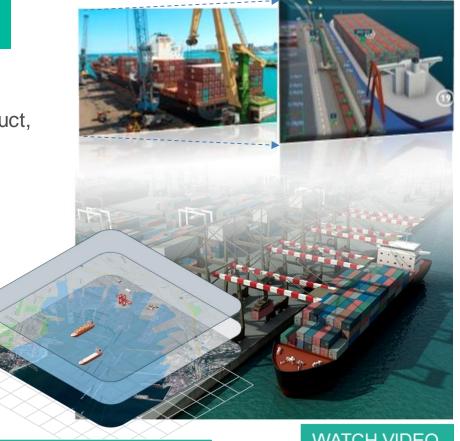

Models can expand into multiple realms: supply chain analysis can benefit from modelling warehouse operations, truck management system and weather conditions

Ready to use SmartTwin edition for seaports

# MOORINET

Vessel Mooring and berth monitoring system **MOORINET** significantly improves the safety of mooring operations for any size of the ship, using the latest Al and machine learning algorithms for predicting velocity and position for always moving vessel.

Berth plan optimization

Remotely controlled mooring

Reducing human error

Reducing influence of metocean conditions, increasing window of operation at the berth

Minimize the need for berth infrastructure upgrades

**WATCH VIDEO** 

The technology dramatically improves safety and operational efficiency

Control the process, make it safer