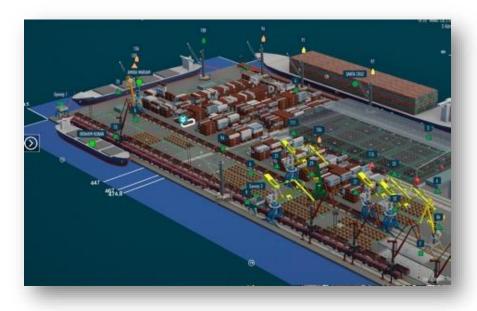

# SMARTTWIN – THE DIGITAL TWIN SOFTWARE

**Digital Twin** concept represents the convergence of the physical and the virtual world where every industrial product, operational process or asset will get a dynamic digital representation.

# **HOW IT WORKS**

Always represent an existing operational object – from design proposal to system handover, the digital twin will reflect a real object

**Represent the object's real-world state** – provide data that describes the present and historical conditions of the object and external and internal processes

Models can expand into multiple realms: supply chain analysis can benefit from modelling warehouse operations, truck management system and weather conditions

Ready to use SmartTwin edition for seaports