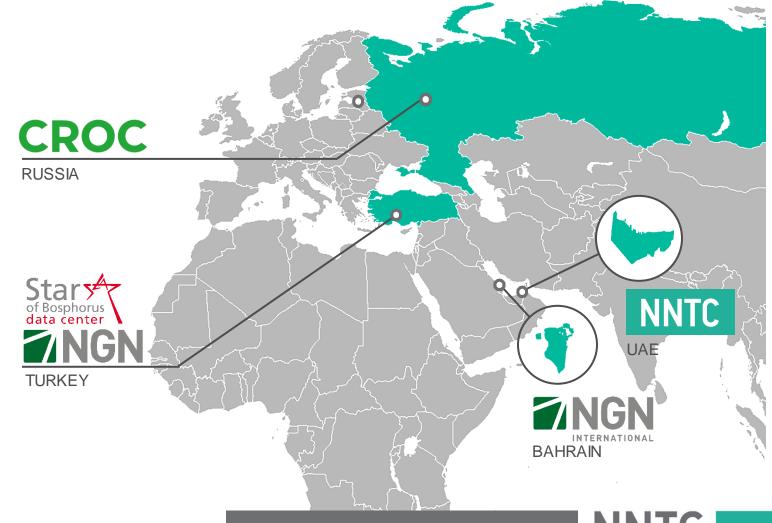

# **ABOUT US**

USD 0.5 billion



2,500+
projects per year



2,000+ employees



# **TECHNOLOGY AREAS**







# FOCUS SECTORS















# LEADERSHIP TEAM



Dmitry Doshaniy General Manager



Georgy Ovanesyan
Deputy General Manager



Alexander Belyaev
Technical Director



Pavel Tatarintsev R&D Head

# OUR REFERENCES IN THE REGION







Government Of Ajman



































# FACE RECOGNITION SOLUTIONS

















# **IFALCON FACE CONTROL MOBILE**

# The world's **first** autonomous face recognition integrated with **AR glasses**

iFalcon Face Control Mobile is designed for law enforcement officers and security guards on patrol.



**15 faces per frame** for recognition



1 million unique faces in database



<1 second for face detection and recognition



# AUTONOMOUS



**Full autonomy:** no data connectivity is required, up to 8 hour