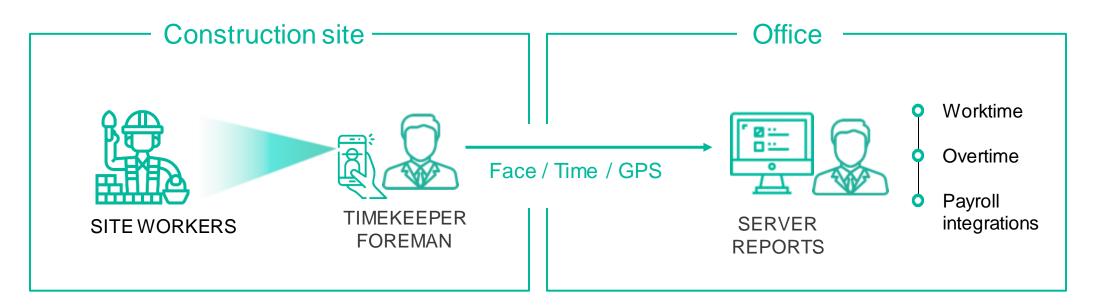

# **IFALCON FOREMAN**

# Mobile app for field workers attendance control

### Face recognition using mobile app or CCTV

- Keep the full track of people onsite
- Blacklist of unauthorized visitors

### Record time starting and ending duty

- Minimize check-in check-out times from hours to minutes
- All history and events stored on the server